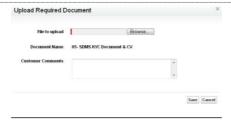

The page will appear as below.

Click on "Browse" and select the relevant document. Then click on "Open". The document will upload. Click on Save.

Repeat this step for all documents required to upload.

All uploaded documents can be reviewed and replaced if necessary.