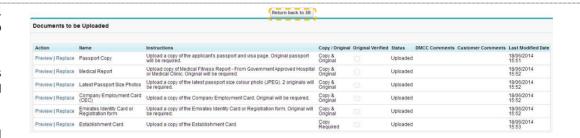

The page will update as shown.

To upload the documents, click on Upload.

|                          |                                                | Return back to SR                                                                                                       |                    |                   |                   |                                 |                     |  |
|--------------------------|------------------------------------------------|-------------------------------------------------------------------------------------------------------------------------|--------------------|-------------------|-------------------|---------------------------------|---------------------|--|
| Documents to be Uploaded |                                                |                                                                                                                         |                    |                   |                   |                                 |                     |  |
| Action                   | Name                                           | Instructions                                                                                                            | Copy / Original    | Original Verified | Status            | DMCC Comments Customer Comments | Last Modified Date  |  |
| Upload                   | Passport Copy                                  | Upload a copy of the applicant's passport and visa page. Original passport will be required.                            | Copy &<br>Original |                   | Pending<br>Upload |                                 | 18/06/2014<br>15:48 |  |
| Upload                   | Medical Report                                 | Upload copy of Medical Fitness Report - From Government Approved Hospital or Medical Clinic. Original will be required. | Copy &<br>Original |                   | Pending<br>Upload |                                 | 18/06/2014<br>15:48 |  |
| Upload                   | Latest Passport Size Photos                    | Upload a copy of the latest passport size colour photo (JPEG), 2 originals will be required.                            | Copy &<br>Original |                   | Pending<br>Upload |                                 | 18/06/2014<br>15:48 |  |
| Upload                   | Company Employment Card (CEC)                  | Upload a copy of the Company Employment Card. Original will be required.                                                | Copy &<br>Original |                   | Pending<br>Upload |                                 | 18/06/2014<br>15:48 |  |
| Upload                   | Emirates Identity Card or<br>Registration form | Upload a copy of the Emirates Identity Card or Registration form. Original will be required.                            | Copy &<br>Original |                   | Pending<br>Upload |                                 | 18/06/2014<br>15:48 |  |
| Upload                   | Establishment Card                             | Upload a copy of the Establishment Card                                                                                 | Copy<br>Required   |                   | Pending<br>Upload |                                 | 18/06/2014<br>15:48 |  |