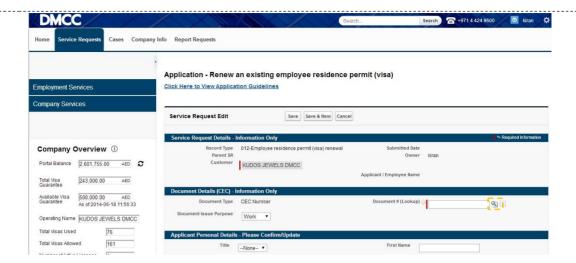

Fill out all the information. Anything marked with a red line is mandatory to fill out.

You will need the employee's CEC number to fill out this section. Click the magnifying glass on the right

On clicking the magnifying glass, a lookup will pop up