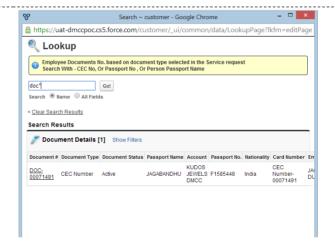

In the search field enter "doc\*", or if you know the document number please enter it and click "Go"

The search will generate results based on your criteria.

Choose your document

You will be re-directed to the application form and the document number will be populated.