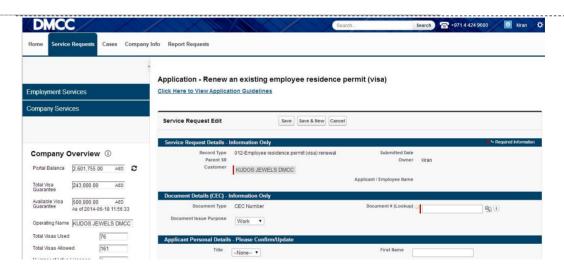

A "WalkMe" pop-up will appear to guide you. This pop-up will guide you step-by-step through the application. It can be turned off at any time.

Tip: You can close the Company Overview by clicking the left hand arrows. This will give you full screen view.

Fill out all the information. Anything marked with a red line is mandatory to fill out.

You will need the employee's CEC number to fill out this section. Click the magnifying glass on the right

On clicking the magnifying glass, a lookup will pop up