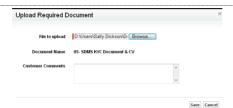

The page will appear as below.

Click on "Browse" and select the relevant document. Then click on "Open". The document will upload. Click on Save.

Repeat this step for all documents required to upload.

All uploaded documents can be reviewed and replaced if necessary.