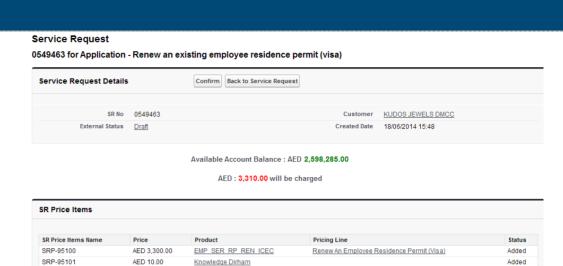

### Complete payment

This screen will appear.

A payment of AED 3,310 is required to continue with the application.

If you have balance in your account, you can go ahead and click 'confirm'.

In case there is no balance, you will need to top up your portal balance and return back to the request to proceed on