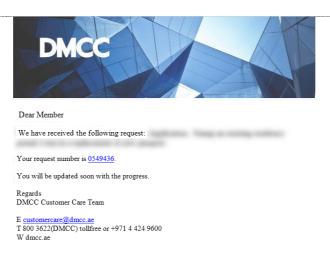

#### account.

An e-mail and a text message will be sent confirming your request.

A Request number will be automatically generated and included in both the text message and email.

The legal team at DMCC will review the terms and the amended contact will be available for you to use.