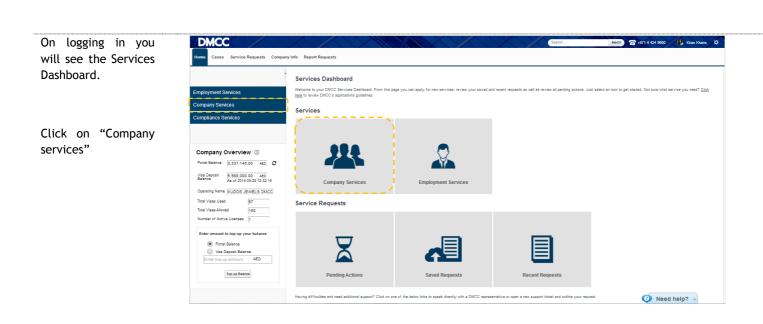

Click on "Amend Template"

| Home Service Requests Cases Company     | Info Report Requests                                     |                                                                                                            |          |
|-----------------------------------------|----------------------------------------------------------|------------------------------------------------------------------------------------------------------------|----------|
|                                         | Company Services                                         | page you will be able to apply for all types of Company Services including official communications,        | 00000000 |
| Employment Services                     | amendments and licensing services. Just click on any men | a item to review the services available. Not sure what service you need? <u>Click here</u> to review DMCC' |          |
| Company Services                        | guidelines for Company Services.                         |                                                                                                            |          |
|                                         | Official Communications                                  | Licensing Services                                                                                         |          |
|                                         | Extracts and certificates                                | Amendments                                                                                                 |          |
| Company Overview (i)                    | Approvals and NOCs (Arabic)                              | ▶ Permits                                                                                                  |          |
| Portal Balance -185,325.00 AED 2        | Letters and certificates                                 | License Renewal                                                                                            |          |
| Total Visa 243,000.00 AED               | Attestation services                                     | Company Amendment Services                                                                                 |          |
| Guarantee Available Visa 485.000.00 AED | Approvals and NOCs                                       | Appointments                                                                                               |          |
| Guarantee As of 2014-07-13 13:10:46     |                                                          | Name change                                                                                                |          |
| Operating Name KUDOS JEWELS DMCC        |                                                          | -                                                                                                          |          |
| Total Visas Used 78                     |                                                          | Share capital                                                                                              |          |
| Total Visas Allowed 161                 |                                                          | <ul> <li>Employment contract master</li> </ul>                                                             |          |
| Number of Active Licenses 1             |                                                          | Amend template                                                                                             |          |
| Enter amount to top-up your balance:    |                                                          | Establishment card     Need help?                                                                          | 2        |