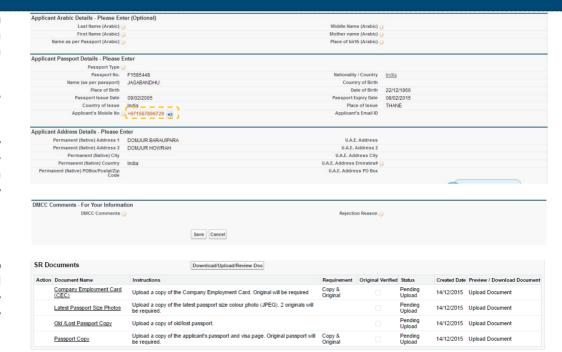

# Required Documents and Editing Information

The page will refresh with all the information available on the system regarding your employee.

At this point review all the information carefully.

If you need to make changes, please double click the filled in section (example marked) and re fill.

Click save once done.

You will now need to upload all the required documents. These will be listed further down the page.

You will need to scroll down and find them in the section called "SR Documents".

Click on "Download/Upload/Review Doc" next to SR Documents

| SR Do  | cuments                          | Download/Upload/Review Doc                                                                   |                    |                   |                   |              |                             |
|--------|----------------------------------|----------------------------------------------------------------------------------------------|--------------------|-------------------|-------------------|--------------|-----------------------------|
| Action | Document Name                    | Instructions                                                                                 | Requirement        | Original Verified | Status            | Created Date | Preview / Download Document |
|        | Company Employment Card<br>(CEC) | Upload a copy of the Company Employment Card. Original will be required                      | Copy &<br>Original |                   | Pending<br>Upload | 14/12/2015   | Upload Document             |
|        | Latest Passport Size Photos      | Upload a copy of the latest passport size colour photo (JPEG). 2 originals will be required. |                    |                   | Pending<br>Upload | 14/12/2015   | Upload Document             |
|        | Old /Lost Passport Copy          | Upload a copy of old/lost passport.                                                          |                    |                   | Pending<br>Upload | 14/12/2015   | Upload Document             |
|        | Passport Copy                    | Upload a copy of the applicant's passport and visa page. Original passport will be required. | Copy &<br>Original |                   | Pending<br>Upload | 14/12/2015   | Upload Document             |