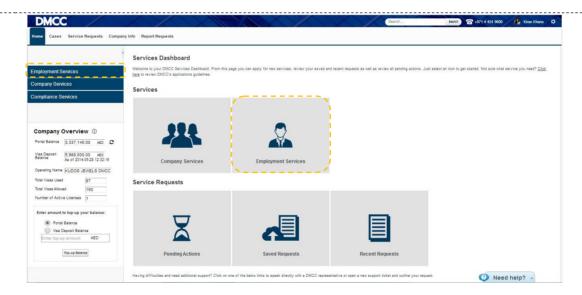

Click on "Employment services"

Then select "Visa Services" to expand the category and then "Employment residence permits(visa)" section

Click on "Stamp existing in replacement or new passport"

You will be directed to the "Stamp an existing residence permit (visa) in a replacement or new passport" application form.