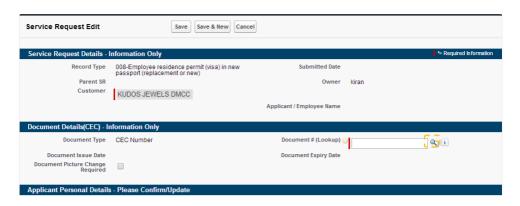

Application - Stamp an existing residence permit (visa) in a replacement or new passport

Click Here to View Application Guidelines

Fill out all the information. Anything marked with a red line is mandatory to fill out.

You will need the employee's CEC number to fill out this section. Click the magnifying glass on the right

Application - Stamp an existing residence permit (visa) in a replacement or new passport  $% \left( 1\right) =\left( 1\right) \left( 1\right)$ 