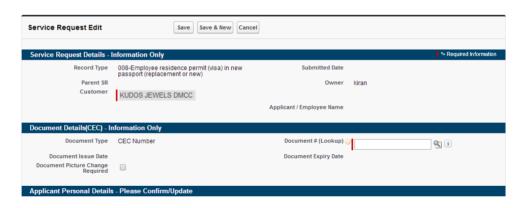

Application - Stamp an existing residence permit (visa) in a replacement or new passport

Click Here to View Application Guidelines

Fill out all the information. Anything marked with a red line is mandatory to fill out.

You will need the employee's CEC number to fill out this section. Click the magnifying glass on the right

Application - Stamp an existing residence permit (visa) in a replacement or new passport  $% \left( 1\right) =\left( 1\right) \left( 1\right)$ 