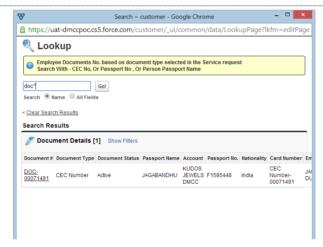

You will need the employee's CEC number to fill out this section. Click the magnifying glass on the right

Application - Stamp an existing residence permit (visa) in a replacement or new passport  $% \left( 1\right) =\left( 1\right) \left( 1\right)$ 

Click Here to View Application Guidelines

On clicking the magnifying glass, a lookup will pop up

In the search field enter "doc\*", or if you know the document number please enter it and click "Go"

The search will generate results based on your criteria.

#### Choose your document

You will be re-directed to the application form and the document number will be populated.

Please check your correspondence details. Update if you wish to and click "save"