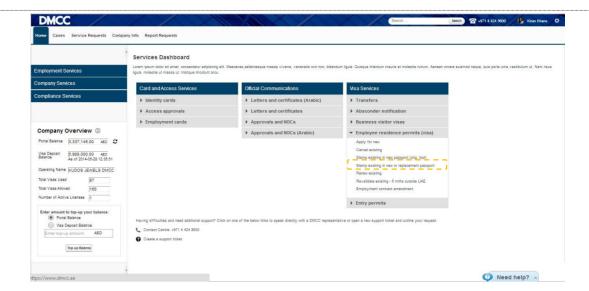

Click on "Employment services"

Then select "Visa Services" to expand the category and then "Employment residence permits(visa)" section

Click on "Stamp existing in replacement or new passport"

You will be directed to the "Stamp an existing residence permit (visa) in a replacement or new passport" application form.