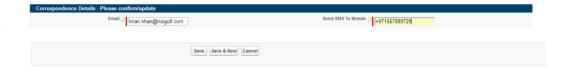

#### Choose your document

You will be re-directed to the application form and the document number will be populated.

Please check your correspondence details. Update if you wish to and click "save"